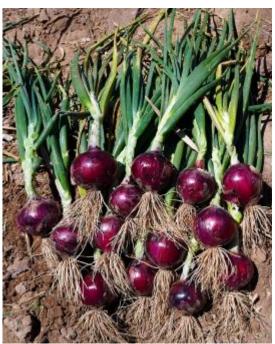

## **Specifications**

| Day's Length (latitude) | Short Day |
|-------------------------|-----------|
| Maturity (approx. days) | 165       |
| Color                   | Red       |
| Bulb Size               | Jumbo     |
| % of Single Centers     | Medium    |
| Storage Months          | 3         |
| Bulb Shape              | Globe     |

| Pink Root | GT |
|-----------|----|
| Fusarium  | GT |
| Bolting   | HT |



## Advantages

## Please see www.crookham.com for more information

Information given is an average of data gathered from various test locations. Your specific performance may vary depending on environmental and agronomic conditions. For more information contact your local dealer or visit Crookham Company online at www.crookham.com. Disease ratings defined by ISF Position Paper of June 2012. Refer to www.worldseed.org for more information.