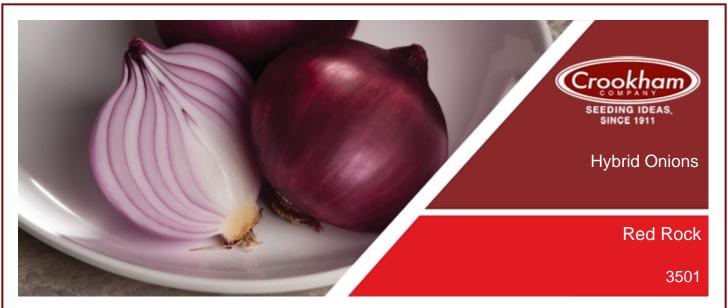

## **Specifications**

| Day's Length (latitude) | Short Day |
|-------------------------|-----------|
| Maturity (approx. days) | 165       |
| Color                   | Red       |
| Bulb Size               | Jumbo     |
| % of Single Centers     | Medium    |
| Storage Months          | 3         |
| Bulb Shape              | Globe     |