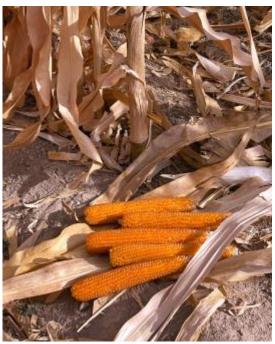

## **Specifications**

| Variety  | R606   |
|----------|--------|
| Color    | Yellow |
| Maturity | 107    |
| K/10g    | 55     |
| MWVT     | 42     |

| Common Rust    | HR |
|----------------|----|
| Goss' Wilt     | IR |
| Grey Leaf Spot | HR |

## Advantages

1 High Yielding

2 Strong Plant, Low Lodging

Strong Disease Package

4 Excellent Eating Quality