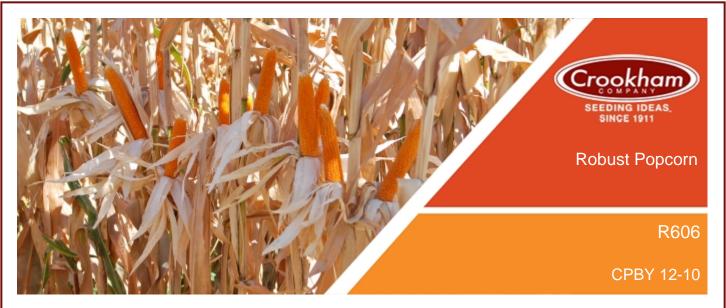

## **Specifications**

| Variety  | R606   |
|----------|--------|
| Color    | Yellow |
| Maturity | 107    |
| K/10g    | 55     |
| MWVT     | 42     |

| Common Rust    | HR |
|----------------|----|
| Goss' Wilt     | IR |
| Grey Leaf Spot | HR |

## Advantages

1 High Yielding

2 Strong Plant, Low Lodging

Strong Disease Package

4 Excellent Eating Quality