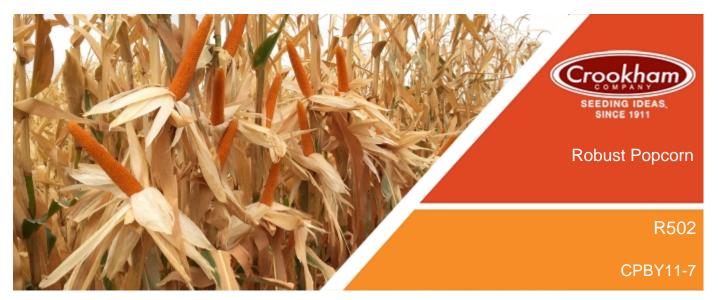

## **Specifications**

| Variety  | R502   |
|----------|--------|
| Color    | Yellow |
| Maturity | 105    |
| K/10g    | 60     |
| MWVT     | 52     |

| Common Rust    | HR |
|----------------|----|
| Goss' Wilt     | HR |
| Grey Leaf Spot | HR |