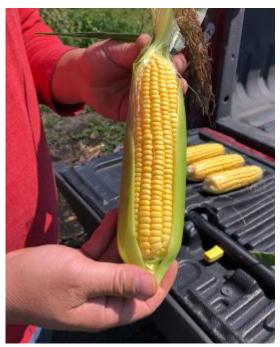

## **Specifications**

| Genotype       | Augmented     |
|----------------|---------------|
| Color          | Yellow        |
| Maturity       | 70            |
| Plant Height   | 72" (183 cm)  |
| Number of Rows | 16-18         |
| Ear Length     | 7.5" (19 cm)  |
| Ear Height     | 22" (51 cm)   |
| Ear Diameter   | 1.8" (4.6 cm) |

## Advantages

1 Strong Emergence & 2 Early Maturity
Vigor 3 Outstanding Eating Quality Short Shank & Excellent Husk Package