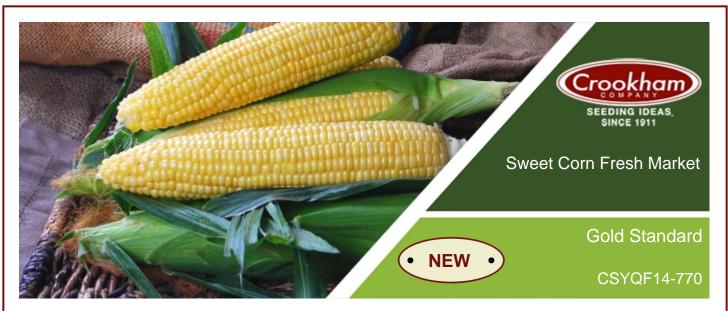

## **Specifications**

| Genotype       | Quad Sweets  |
|----------------|--------------|
| Color          | Yellow       |
| Maturity       | 76           |
| Plant Height   | 74" (188cm)  |
| Number of Rows | 18           |
| Ear Length     | 8" (20cm)    |
| Ear Height     | 28" (71cm)   |
| Ear Diameter   | 1.8" (4.6cm) |

## Advantages

Strong Emergence +

Good Tip Fill + Husk 2 Protection

**Excellent Eating** Quality

**Strong Plant Style** with Dark Green Leaves