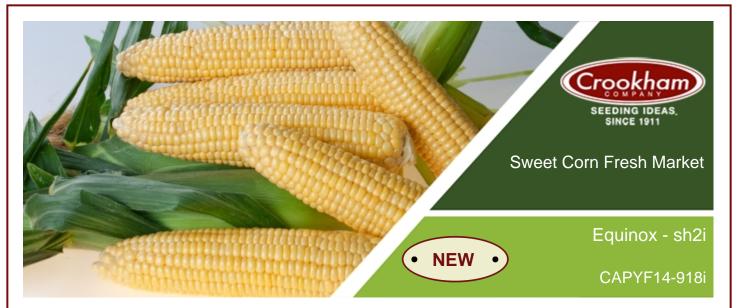

## **Specifications**

| Genotype       | Augmented     |
|----------------|---------------|
| Color          | Yellow        |
| Maturity       | 70            |
| Plant Height   | 72" (183 cm)  |
| Number of Rows | 16-18         |
| Ear Length     | 7.5" (19 cm)  |
| Ear Height     | 22" (51 cm)   |
| Ear Diameter   | 1.8" (4.6 cm) |

## Advantages

1 Strong Emergence & 2 Early Maturity
Vigor 3 Outstanding Eating Quality Short Shank & Excellent Husk Package