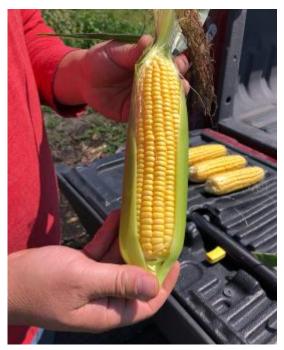

## **Specifications**

| Genotype       | Augmented     |
|----------------|---------------|
| Color          | Yellow        |
| Maturity       | 70            |
| Plant Height   | 72" (183 cm)  |
| Number of Rows | 16-18         |
| Ear Length     | 7.5" (19 cm)  |
| Ear Height     | 22" (51 cm)   |
| Ear Diameter   | 1.8" (4.6 cm) |

## Advantages

1 Strong Emergence & 2 Early Maturity
Vigor 3 Outstanding Eating Quality Short Shank & Excellent Husk Package