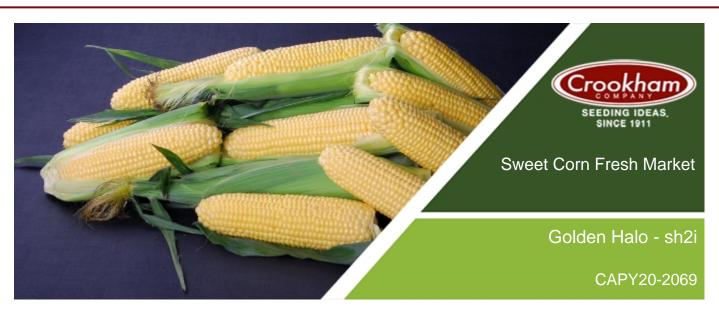

## **Specifications**

| Genotype       | Augmented    |
|----------------|--------------|
| Color          | Yellow       |
| Maturity       | 75           |
| Plant Height   | 72" (183 cm) |
| Number of Rows | 16 - 18      |
| Ear Length     | 8" (20cm)    |
| Ear Height     | 24" (61 cm)  |
| Ear Diameter   | 2" (5 cm)    |