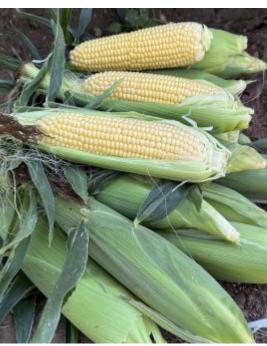

## **Specifications**

| Genotype       | Augmented    |
|----------------|--------------|
| Color          | Yellow       |
| Maturity       | 75           |
| Plant Height   | 72" (183 cm) |
| Number of Rows | 16 - 18      |
| Ear Length     | 8" (20cm)    |
| Ear Height     | 24" (61 cm)  |
| Ear Diameter   | 2" (5 cm)    |