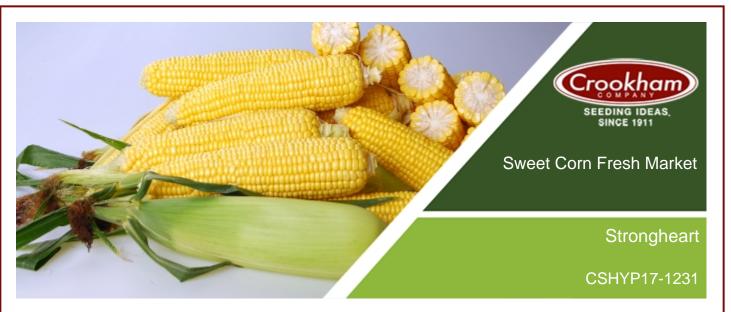

## **Specifications**

| Genotype       | SH2            |
|----------------|----------------|
| Color          | Yellow         |
| Maturity       | 74             |
| Plant Height   | Medium         |
| Number of Rows | 16-18          |
| Ear Length     | 8.5" (21.59cm) |
| Ear Height     | Medium         |
| Ear Diameter   | 2" (5.08 cm)   |