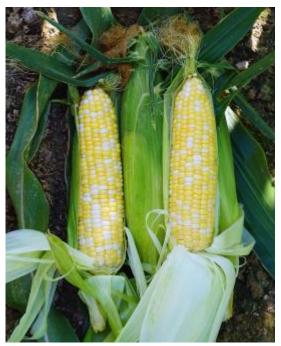

## **Specifications**

| Genotype       | Synergistic |
|----------------|-------------|
| Color          | Bi Color    |
| Maturity       | 68          |
| Plant Height   | 72" - 183cm |
| Number of Rows | 14-16       |
| Ear Length     | 8.0" - 20cm |
| Ear Height     | 18" - 46cm  |
| Ear Diameter   | 1.8" - 5cm  |