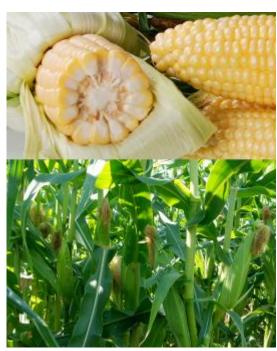

## **Specifications**

| Genotype       | SU1              |
|----------------|------------------|
| Color          | Yellow           |
| Maturity       | 75               |
| Plant Height   | 72" - 183cm      |
| Number of Rows | 18-20            |
| Ear Length     | 8.5"-9.0" - 23cm |
| Ear Height     | 24" - 61cm       |
| Ear Diameter   | 2.2" - 6cm       |

## Advantages

1 Highly Rated Kernel Depth

2 Very Competitive Recovery

3 Strong Emergence

Good Performer as
Cut Kernel Variety