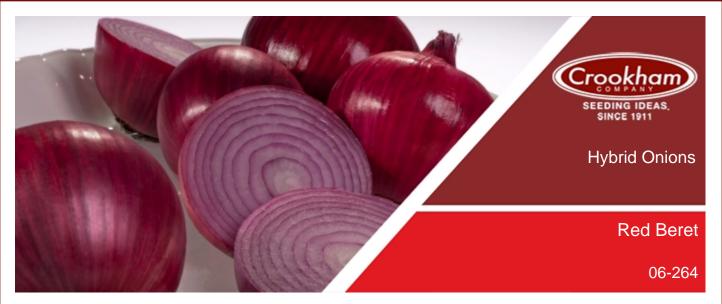

## **Specifications**

| Day's Length (latitude) | Long Day |
|-------------------------|----------|
| Maturity (approx. days) | 115      |
| Color                   | Red      |
| Bulb Size               | Jumbo    |
| % of Single Centers     | High     |
| Storage Months          | 4        |
| Storage Months          | 6        |
| Bulb Shape              | Globe    |

## Advantages

| 1 | Very productive |
|---|-----------------|
| ' | yield           |

2 Very good internal & external red color

| 3 | Cuts a high          |
|---|----------------------|
|   | percentage of single |
|   | centers              |